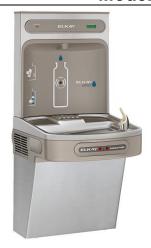

## ezH2O® Bottle Filling Station with Single ADA Cooler Hands Free Activation Refrigerated Stainless

Model LZO8WSSK

### PRODUCT SPECIFICATIONS

ezH2O® Bottle Filling Station with Single ADA Cooler Hands Free Activation Refrigerated Stainless. Chilling Capacity of 8.0 GPH (gallons per hour) of 50° F drinking water, based on 80° F inlet water and 90° F ambient, per ASHRAE 18 testing. Features shall include Antimicrobial\*, Filtered, Green Ticker™, Hands Free, Laminar Flow, Real Drain, Visual Filter Monitor. Furnished with Flexi-Guard ® Safety Bubbler. Electronic Bottle Filler Sensor & Sensor Bubbler activation. Product shall be Wall Mount (On Wall), for Indoor applications, serving 1 station(s). Unit shall be certified to UL 399 and CAN/CSA C22.2 No. 120.