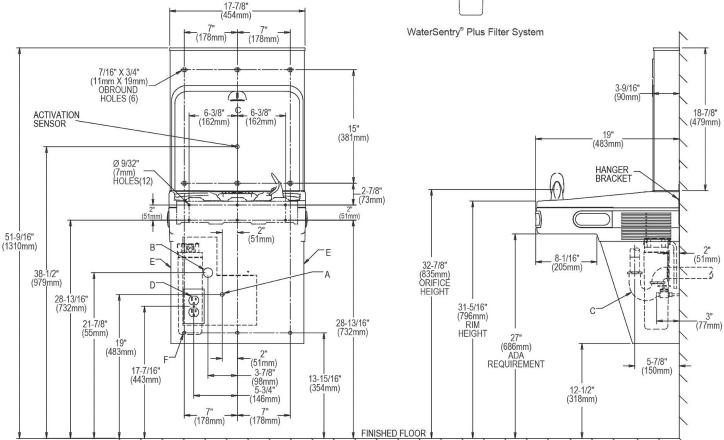

Bottle filler unit on bracket attached to wall by 6 holes (as shown). Water and electrical

will connect through pre-punched hole in basin.

## OPERATION OF QUICK CONNECT FITTINGS

REDUCE HEIGHT BY 3 INCHES FOR INSTALLATION OF CHILDRENS ADA COOLER

### LEGEND:

A = Recommended Water Supply location. Shut-off Valve (not furnished) to accept 3/8" O.D. unplated copper tube. Up to 3" (76mm) maximum out from wall. B = Recommended Waste Outlet location. To accommodate 1-1/4" nominal drain.

C = 1-1/4" Trap (not furnished).

D = Electrical Supply (3) Wire Recessed Box Duplex Outlet.
E = Insure proper ventilation by maintaining 6" (152mm) minimum clearance from cabinet
F = 7/16" (11mm) Bolt Holes for fastening to wall.