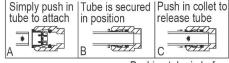

## OPERATION OF QUICK CONNECT FITTINGS

REDUCE HEIGHT BY 3 INCHES FOR INSTALLATION OF CHILDRENS ADA COOLER