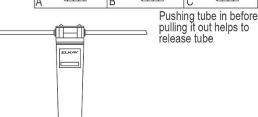

## OPERATION OF QUICK CONNECT FITTINGS

REDUCE HEIGHT BY 3 INCHES FOR INSTALLATION OF CHILDRENS ADA COOLER